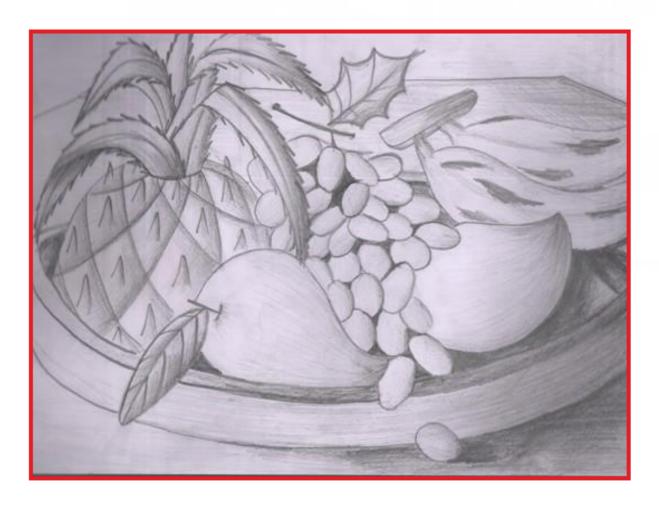

## SET C

On a dining table where you are seating, in a small plate (18 cms diameter) One Pineapple, Two Mangos, Two Bananas and bunch of grapes are arranged. Draw a pencil sketch of the dish and fruits as seen by you. Imagine light falling on it from left hand side. Render the skech with shades and shadows.