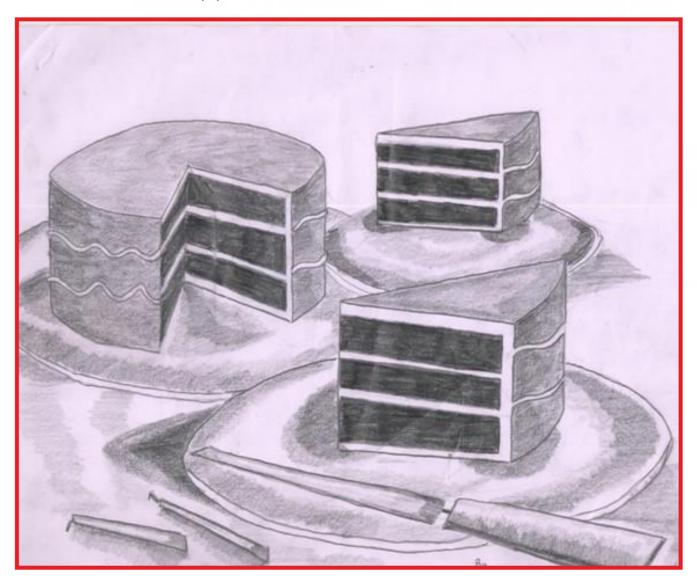

## **SET C**

Four pieces out of eight pieces of a round birthday cake are remaining on a plate with the knife in the plate and two extinguished candles near the plate. Draw a three dimensional composition of these objects showing shades and shadows.(2)